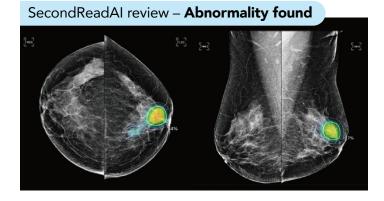

### See the SecondReadAI difference

## How does SecondReadAI help?

- Increases early-stage cancer detection up to 15%.\* †
- Improves evaluation of dense breast tissue.\* †
- Reduces unnecessary biopsies.\*